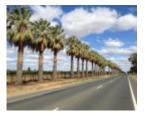

#### **Statement of Significance**

Last updated on - June 16, 2008

Contribution to landscape Aesthetic significance Outstanding example of species

An interesting and quite spectacular roadside planting located 2-3 km west of the township. Planted circa.1911, the trees' upright growth, uniformity and size forms a major contribution to the landscape. The planting is a well known feature of the district, a legacy of the early settlers to Mildura

Measurements: 12/1987

Spread (m): 4.0 Girth (m): 3.0 Height (m): 10-12 Estimated Age (yrs): 75 Condition: Good

Measurements: 02/11/2003:

Spread (m): 4 Girth (m): 3 Height (m): 12

Estimated Age (yrs):91

Condition: Good