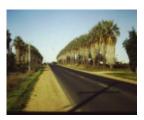

#### **Statement of Significance**

Last updated on - June 16, 2008

Contribution to landscape Aesthetic significance Outstanding example of species

An interesting and quite spectacular roadside planting located 2-3 km west of the township. Planted circa.1911, the trees' upright growth, uniformity and size forms a major contribution to the landscape. The planting is a well known feature of the district, a legacy of the early settlers to Mildura

Measurements: 12/1987

Spread (m): 4.0 Girth (m): 3.0 Height (m): 10-12 Estimated Age (yrs): 75 Condition: Good

Measurements: 02/11/2003:

Spread (m): 4 Girth (m): 3 Height (m): 12

Estimated Age (yrs):91

Condition: Good