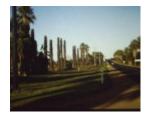

#### **Statement of Significance**

Last updated on - June 16, 2008

Contribution to landscape Aesthetic significance Outstanding example of species

An interesting and quite spectacular roadside planting located 2-3 km west of the township. Planted circa.1911, the trees' upright growth, uniformity and size forms a major contribution to the landscape. The planting is a well known feature of the district, a legacy of the early settlers to Mildura

Measurements: 12/1987

Spread (m): 4.0 Girth (m): 3.0 Height (m): 10-12 Estimated Age (yrs): 75 Condition: Good

Measurements: 02/11/2003:

Spread (m): 4 Girth (m): 3 Height (m): 12

Estimated Age (yrs):91

Condition: Good