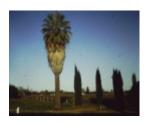

#### **Statement of Significance**

Last updated on - June 16, 2008

Contribution to landscape Aesthetic significance Outstanding example of species

An interesting and quite spectacular roadside planting located 2-3 km west of the township. Planted circa.1911, the trees' upright growth, uniformity and size forms a major contribution to the landscape. The planting is a well known feature of the district, a legacy of the early settlers to Mildura

Measurements: 12/1987

Spread (m): 4.0 Girth (m): 3.0 Height (m): 10-12 Estimated Age (yrs): 75 Condition: Good

Measurements: 02/11/2003:

Spread (m): 4 Girth (m): 3 Height (m): 12

Estimated Age (yrs):91

Condition: Good