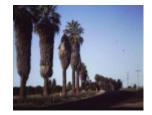

#### **Statement of Significance**

Last updated on - June 16, 2008

Contribution to landscape Aesthetic significance Outstanding example of species

An interesting and quite spectacular roadside planting located 2-3 km west of the township. Planted circa.1911, the trees' upright growth, uniformity and size forms a major contribution to the landscape. The planting is a well known feature of the district, a legacy of the early settlers to Mildura

Measurements: 12/1987

Spread (m): 4.0 Girth (m): 3.0 Height (m): 10-12 Estimated Age (yrs): 75 Condition: Good

Measurements: 02/11/2003:

Spread (m): 4 Girth (m): 3 Height (m): 12

Estimated Age (yrs):91

Condition: Good