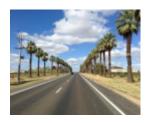

#### **Statement of Significance**

Last updated on - June 16, 2008

Contribution to landscape Aesthetic significance Outstanding example of species

An interesting and quite spectacular roadside planting located 2-3 km west of the township. Planted circa.1911, the trees' upright growth, uniformity and size forms a major contribution to the landscape. The planting is a well known feature of the district, a legacy of the early settlers to Mildura

Measurements: 12/1987

Spread (m): 4.0 Girth (m): 3.0 Height (m): 10-12 Estimated Age (yrs): 75 Condition: Good

Measurements: 02/11/2003:

Spread (m): 4 Girth (m): 3 Height (m): 12

Estimated Age (yrs):91

Condition: Good