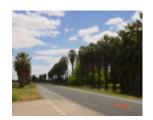

#### **Statement of Significance**

Last updated on - June 16, 2008

Contribution to landscape Aesthetic significance Outstanding example of species

An interesting and quite spectacular roadside planting located 2-3 km west of the township. Planted circa.1911, the trees' upright growth, uniformity and size forms a major contribution to the landscape. The planting is a well known feature of the district, a legacy of the early settlers to Mildura

Measurements: 12/1987

Spread (m): 4.0 Girth (m): 3.0 Height (m): 10-12 Estimated Age (yrs): 75 Condition: Good

Measurements: 02/11/2003:

Spread (m): 4 Girth (m): 3 Height (m): 12

Estimated Age (yrs):91

Condition: Good