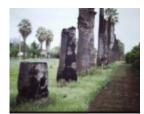

#### **Statement of Significance**

Last updated on - June 16, 2008

Contribution to landscape Aesthetic significance Outstanding example of species

An interesting and quite spectacular roadside planting located 2-3 km west of the township. Planted circa.1911, the trees' upright growth, uniformity and size forms a major contribution to the landscape. The planting is a well known feature of the district, a legacy of the early settlers to Mildura

Measurements: 12/1987

Spread (m): 4.0 Girth (m): 3.0 Height (m): 10-12 Estimated Age (yrs): 75 Condition: Good

Measurements: 02/11/2003:

Spread (m): 4 Girth (m): 3 Height (m): 12

Estimated Age (yrs):91

Condition: Good