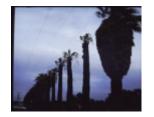

#### **Statement of Significance**

Last updated on - June 16, 2008

Contribution to landscape Aesthetic significance Outstanding example of species

An interesting and quite spectacular roadside planting located 2-3 km west of the township. Planted circa.1911, the trees' upright growth, uniformity and size forms a major contribution to the landscape. The planting is a well known feature of the district, a legacy of the early settlers to Mildura