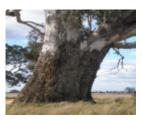

## **Statement of Significance**

Last updated on - June 16, 2008

Contribution to landscape Outstanding size Particularly old

Measurements: Spread (m): 25 Girth (m): 11 Height (m): 42

Estimated Age (yrs): 400

Condition: Good

Measurements: 22/06/2011 Spread (m): E-W 32; N-S 28

Girth (m):10.2 Height(m): 42.67 Condition: Excellent

Other Names River Red Gum,

Hermes Number 71528

**Property Number** 

This place/object may be included in the Victorian Heritage Register pursuant to the Heritage Act 2017. Check the Victorian Heritage Database, selecting 'Heritage Victoria' as the place source.