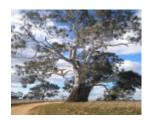

## **Statement of Significance**

Last updated on - June 16, 2008

Contribution to landscape Outstanding size Particularly old

Measurements: Spread (m): 25 Girth (m): 11 Height (m): 42

Estimated Age (yrs): 400

Condition: Good

Measurements: 22/06/2011 Spread (m): E-W 32; N-S 28

Girth (m):10.2 Height(m): 42.67 Condition: Excellent

Other Names River Red Gum,

Hermes Number 71528

**Property Number** 

This place/object may be included in the Victorian Heritage Register pursuant to the Heritage Act 2017. Check the Victorian Heritage Database, selecting 'Heritage Victoria' as the place source.