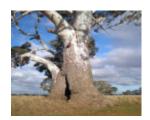

## **Statement of Significance**

Last updated on - June 16, 2008

Contribution to landscape Outstanding size Particularly old

Measurements: Spread (m): 25 Girth (m): 11 Height (m): 42

Estimated Age (yrs): 400

Condition: Good

Measurements: 22/06/2011 Spread (m): E-W 32; N-S 28

Girth (m):10.2 Height(m): 42.67 Condition: Excellent

Other Names River Red Gum,

Hermes Number 71528

**Property Number** 

This place/object may be included in the Victorian Heritage Register pursuant to the Heritage Act 2017. Check the Victorian Heritage Database, selecting 'Heritage Victoria' as the place source.