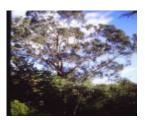

### Statement of Significance

Last updated on - July 5, 2004

Rare or localised:

Located at the rear of the property and about one metre from the southern boundary. Eucalyptus prava (Orange Gum) is rarely grown in Victoria and the National Herbarium has recorded only 6 other trees, one of which has since been removed. Two young trees planted in 1996 also occur at the Peter Francis Points Arboreteum, Coleraine. This tree is very attractive in the landscape - free-flowering, peeling bark and blue-green leaves; and due to its size and location and screening a block of flats to the south, is an important landscape specimen.

Measurements: 30/09/2000 Spread (m): E-W 11.6; N-S 11.4

Girth (m):1.54 Height (m): 14.5

Estimated Age (yrs): 70

Condition: Good

Measurements: 03/10/2010 Spread(m): E-W 12; N-S 13

Girth (m): 2 Height (m): 16 Condition: Good