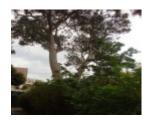

### Statement of Significance

Last updated on - July 5, 2004

Rare or localised:

Located at the rear of the property and about one metre from the southern boundary. Eucalyptus prava (Orange Gum) is rarely grown in Victoria and the National Herbarium has recorded only 6 other trees, one of which has since been removed. Two young trees planted in 1996 also occur at the Peter Francis Points Arboreteum, Coleraine. This tree is very attractive in the landscape - free-flowering, peeling bark and blue-green leaves; and due to its size and location and screening a block of flats to the south, is an important landscape specimen.

Measurements: 30/09/2000 Spread (m): E-W 11.6; N-S 11.4

Girth (m):1.54 Height (m): 14.5

Estimated Age (yrs): 70

Condition: Good

Measurements: 03/10/2010 Spread(m): E-W 12; N-S 13

Girth (m): 2 Height (m): 16 Condition: Good