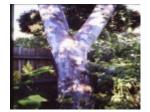

### Statement of Significance

Last updated on - July 5, 2004

Rare or localised:

Located at the rear of the property and about one metre from the southern boundary. Eucalyptus prava (Orange Gum) is rarely grown in Victoria and the National Herbarium has recorded only 6 other trees, one of which has since been removed. Two young trees planted in 1996 also occur at the Peter Francis Points Arboreteum, Coleraine. This tree is very attractive in the landscape - free-flowering, peeling bark and blue-green leaves; and due to its size and location and screening a block of flats to the south, is an important landscape specimen.