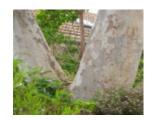

### Statement of Significance

Last updated on - July 5, 2004

Rare or localised:

Located at the rear of the property and about one metre from the southern boundary. Eucalyptus prava (Orange Gum) is rarely grown in Victoria and the National Herbarium has recorded only 6 other trees, one of which has since been removed. Two young trees planted in 1996 also occur at the Peter Francis Points Arboreteum, Coleraine. This tree is very attractive in the landscape - free-flowering, peeling bark and blue-green leaves; and due to its size and location and screening a block of flats to the south, is an important landscape specimen.

Measurements: 30/09/2000 Spread (m): E-W 11.6; N-S 11.4

Girth (m):1.54 Height (m): 14.5

Estimated Age (yrs): 70

Condition: Good

Measurements: 03/10/2010 Spread(m): E-W 12; N-S 13

Girth (m): 2 Height (m): 16 Condition: Good