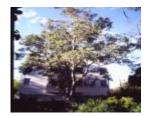

### Statement of Significance

Last updated on - July 5, 2004

Rare or localised:

Located at the rear of the property and about one metre from the southern boundary. Eucalyptus prava (Orange Gum) is rarely grown in Victoria and the National Herbarium has recorded only 6 other trees, one of which has since been removed. Two young trees planted in 1996 also occur at the Peter Francis Points Arboreteum, Coleraine. This tree is very attractive in the landscape - free-flowering, peeling bark and blue-green leaves; and due to its size and location and screening a block of flats to the south, is an important landscape specimen.

Measurements: 30/09/2000 Spread (m): E-W 11.6; N-S 11.4

Girth (m):1.54 Height (m): 14.5

Estimated Age (yrs): 70

Condition: Good

Measurements: 03/10/2010 Spread(m): E-W 12; N-S 13

Girth (m): 2 Height (m): 16 Condition: Good