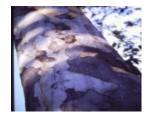

### Statement of Significance

Last updated on - July 5, 2004

Rare or localised:

Located at the rear of the property and about one metre from the southern boundary. Eucalyptus prava (Orange Gum) is rarely grown in Victoria and the National Herbarium has recorded only 6 other trees, one of which has since been removed. Two young trees planted in 1996 also occur at the Peter Francis Points Arboreteum, Coleraine. This tree is very attractive in the landscape - free-flowering, peeling bark and blue-green leaves; and due to its size and location and screening a block of flats to the south, is an important landscape specimen.