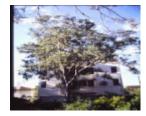

### Statement of Significance

Last updated on - July 5, 2004

Rare or localised:

Located at the rear of the property and about one metre from the southern boundary. Eucalyptus prava (Orange Gum) is rarely grown in Victoria and the National Herbarium has recorded only 6 other trees, one of which has since been removed. Two young trees planted in 1996 also occur at the Peter Francis Points Arboreteum, Coleraine. This tree is very attractive in the landscape - free-flowering, peeling bark and blue-green leaves; and due to its size and location and screening a block of flats to the south, is an important landscape specimen.

Measurements: 30/09/2000 Spread (m): E-W 11.6; N-S 11.4

Girth (m):1.54 Height (m): 14.5

Estimated Age (yrs): 70

Condition: Good

Measurements: 03/10/2010 Spread(m): E-W 12; N-S 13

Girth (m): 2 Height (m): 16 Condition: Good